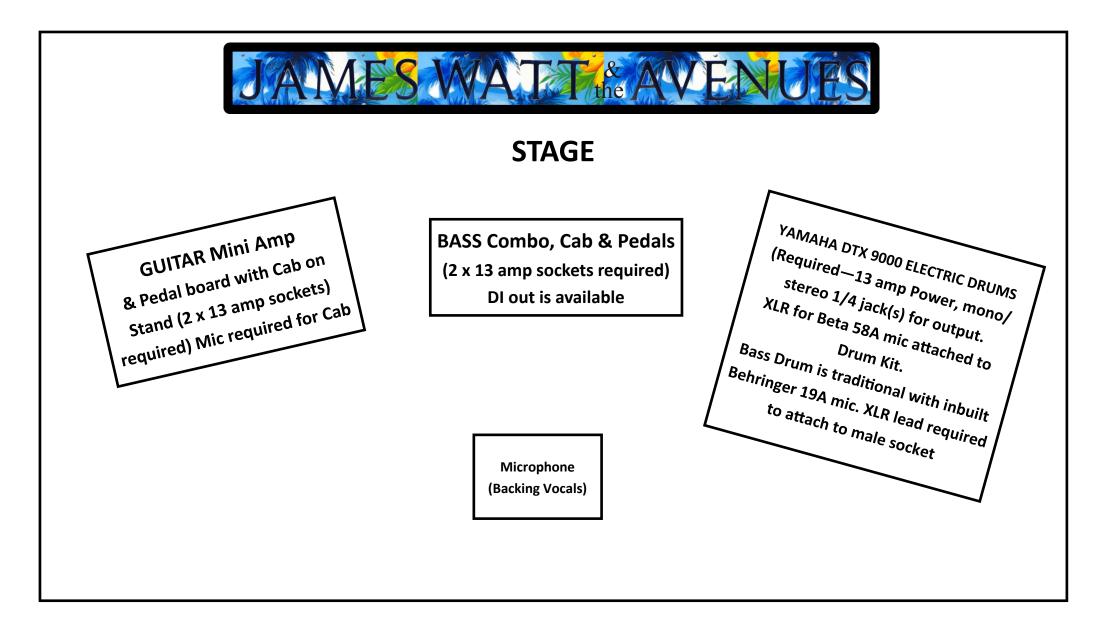

## **Technical support text**

- 3 Piece band Lead Guitar, Bass Guitar & Drums. 2 Vocals.
- If Bass Combo is supplied by us, there is a DI out
- Drums are in a line with Guitarists (not amps) and Drummer stands up
- 13A plug power source required at Drums for DTX Brain and guitar amps/pedals
- Mono or Stereo 1/4 jack(s) for Drums output. Output is mixed in the brain with individual sliders for control, traditional bass drum with Behringer 19A fitted; XLR required for male socket in drum.
- Band use 2 microphones (1 supplied and attached to Drum Kit—Shure Beta 58A). Please supply second on Boom-Stand for Bassist
- Separate monitor mixes required for all three band members